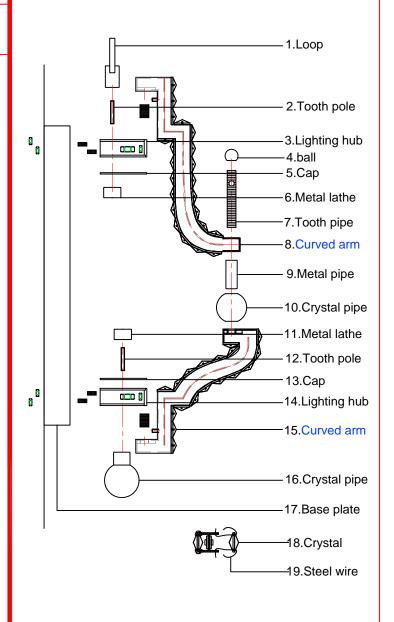

## Step 4.

- a. Fix part #18 to part #8, #15 by using #19.
- b. Connect part #4、#8、#9、#10、#15 by using part #7. at time connect all inner wires LED.
- c. Fix part #3 to part #8 by using nut. Fix part #14 to part #15 by using nut.
- d. Connect part #1、#3、#5、#6 by using part #12. Connect part #11、#13、#14、#18 by using part #2.
- e. Fix part #17 to part #3, #14 by using nut.