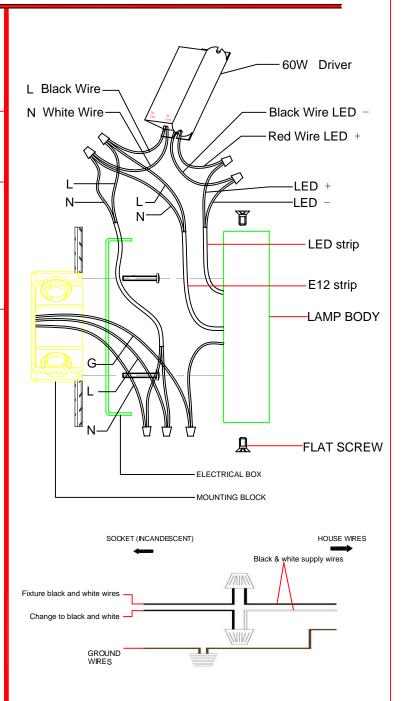

Step 7. Refer to wiring diagram.

Splice the ribbed side of fixture cord to the white supply wire from outlet box with wire connector. Splice the smooth side of the fixture cord to black supply wire from outlet box with wire connector

Step 8. Carefully tuck in all wires Attach the back plate with the mounting screw on the crossbar. Secure fixture with shell knobs.