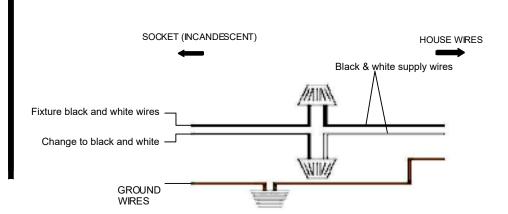

Step 4. Refer to wiring diagram.

Splice the ribbed side of fixture cord to the white supply wire from outlet box with wire connector. Splice the smooth side of the fixture cord to black supply wire from outlet box with wire connector