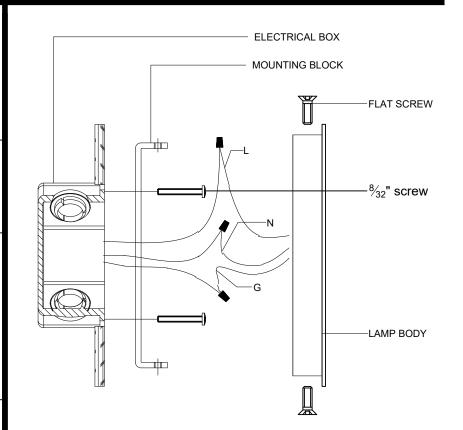

### **Fixture Assembly**

Step 2. Fasten 2 (state specification of screw ) into mounting plate so that they extend away from wall when mounting plate is installed

Step 3. Attach the mounting plate to outlet box with sorews

Step 4. Refer to wiring diagram.

Splice the ribbed side of fixture cord to the white supply wire from outlet box with wire connector. Splice the smooth side of the fixture cord to black supply wire from outlet box with wire connector

Step 5. Carefully tuck in all wires Attach the backplate with the mounting screw on the crossbar. Secure fixture with shell hnobs.