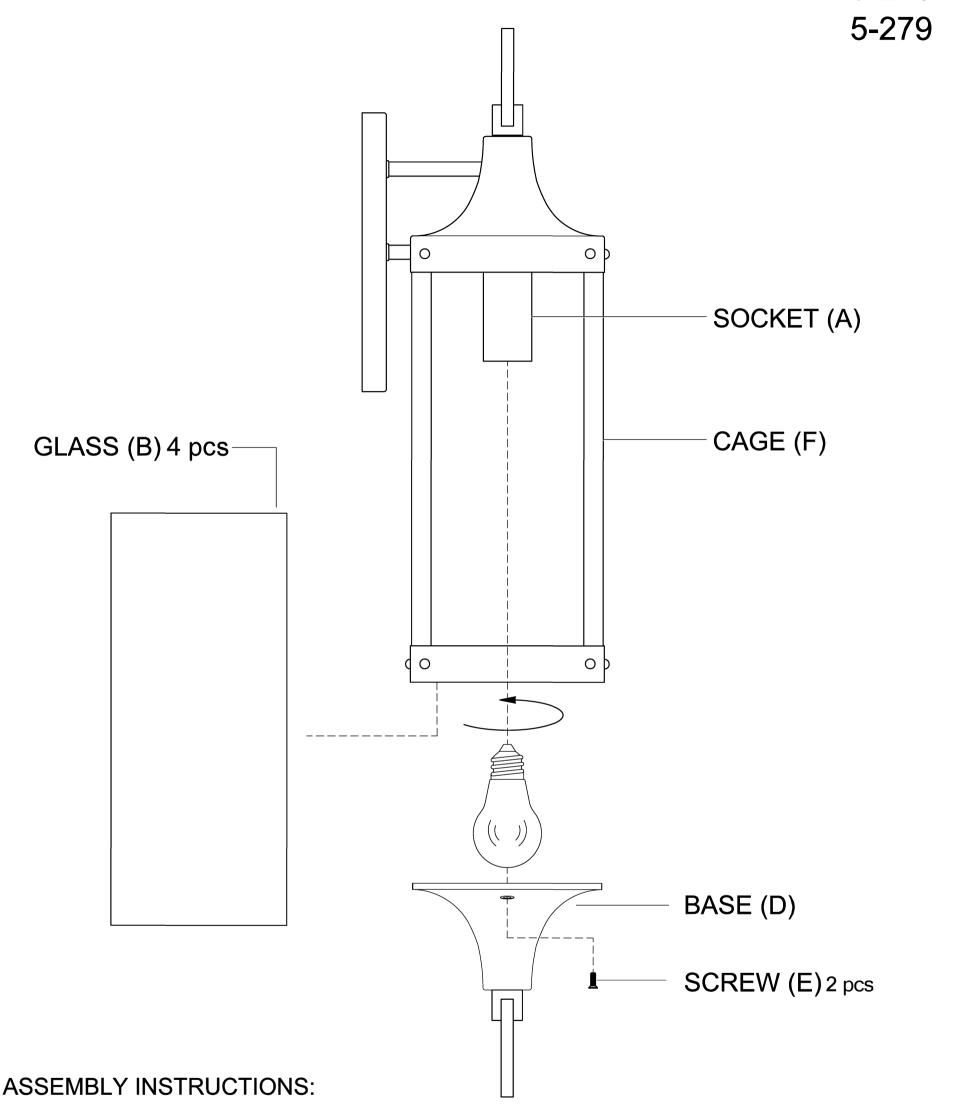

ITEM NO: 5-275

5-276

- 1. Carefully unpack and identity all parts referring to illustration for parts identification.
- 2. Turn the power to the installation point OFF.
- 3. Refer to the additional installation instructions included with the product for wiring and installation.
- 4. Slide the glass (B) into the channels on the cage (F) and secure them with the glass clips.
- 5. Install proper bulbs (not included) into each socket referring to the markings and/or labels on the fixture for maximum wattage.
- 6. Assemble the base (D) onto the cage (F) using the screws (E).
- 7. Restore power to the installation point and retain this sheet for future reference.