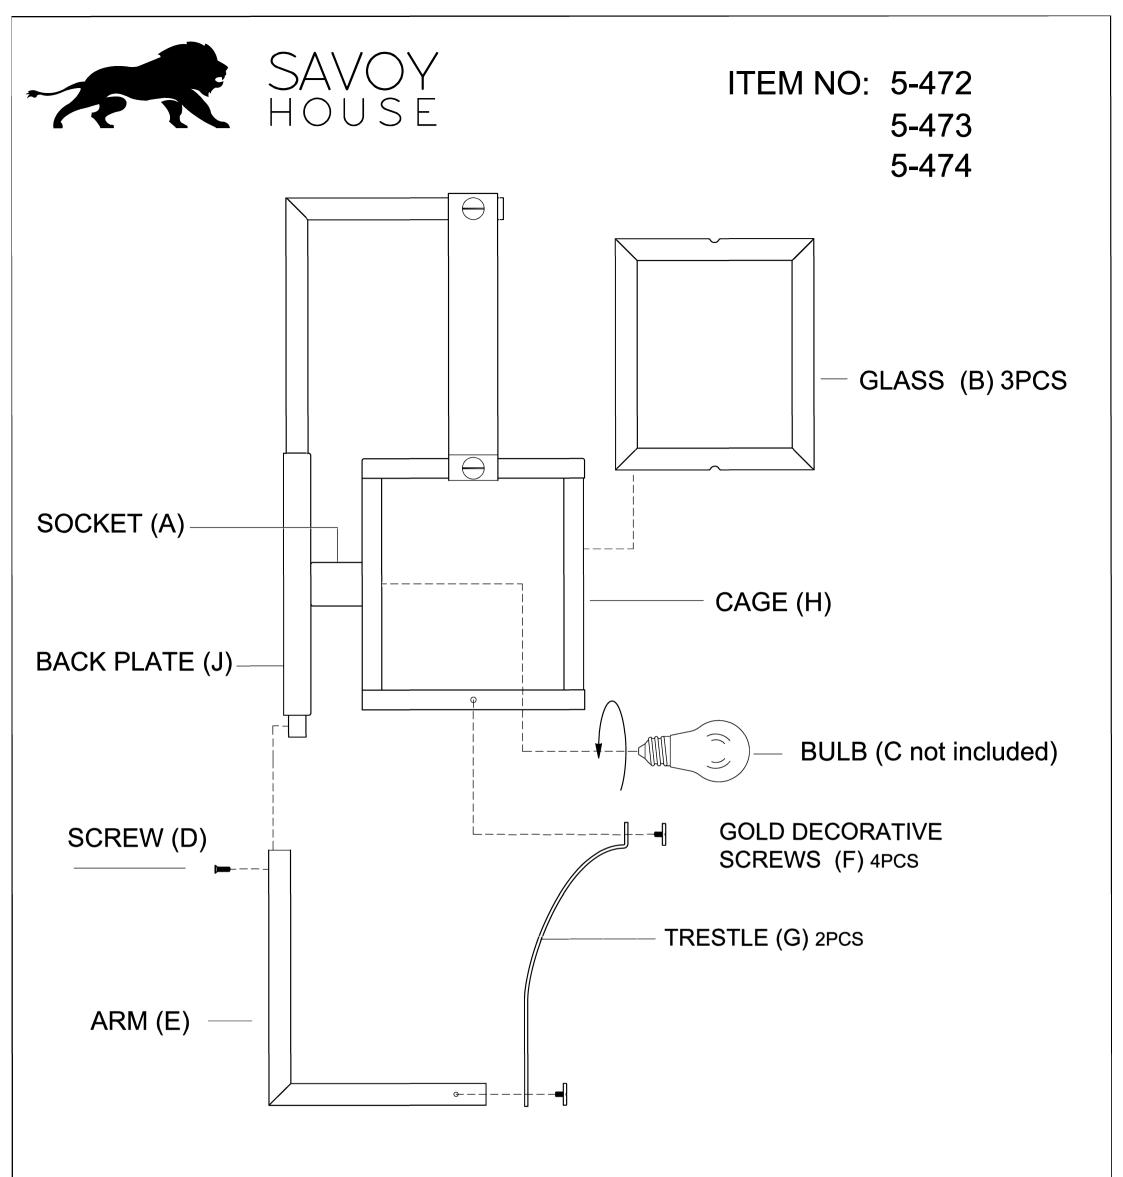

**ASSEMBLY INSTRUCTIONS:** 

- 1. Carefully unpack and identity all parts referring to illustration for parts identification.
- 2. Turn the power to the installation point OFF.
- 3. Refer to the additional installation instructions included with the product for wiring and installation.
- 4. Slide the glass (B) into the provided channels on the cage (H) and secure them with the glass clips.
- 5. Install proper bulbs (not included) into each socket referring to the markings and/or labels on the fixture for maximum wattage.
- 6. Assemble the arm (E) onto the back plate (J) using the screws (D).
- 7. Assemble the trestle (G) onto the cage (H) using the gold decorative screws (F).
- 8. Restore power to the installation point and retain this sheet for future reference.