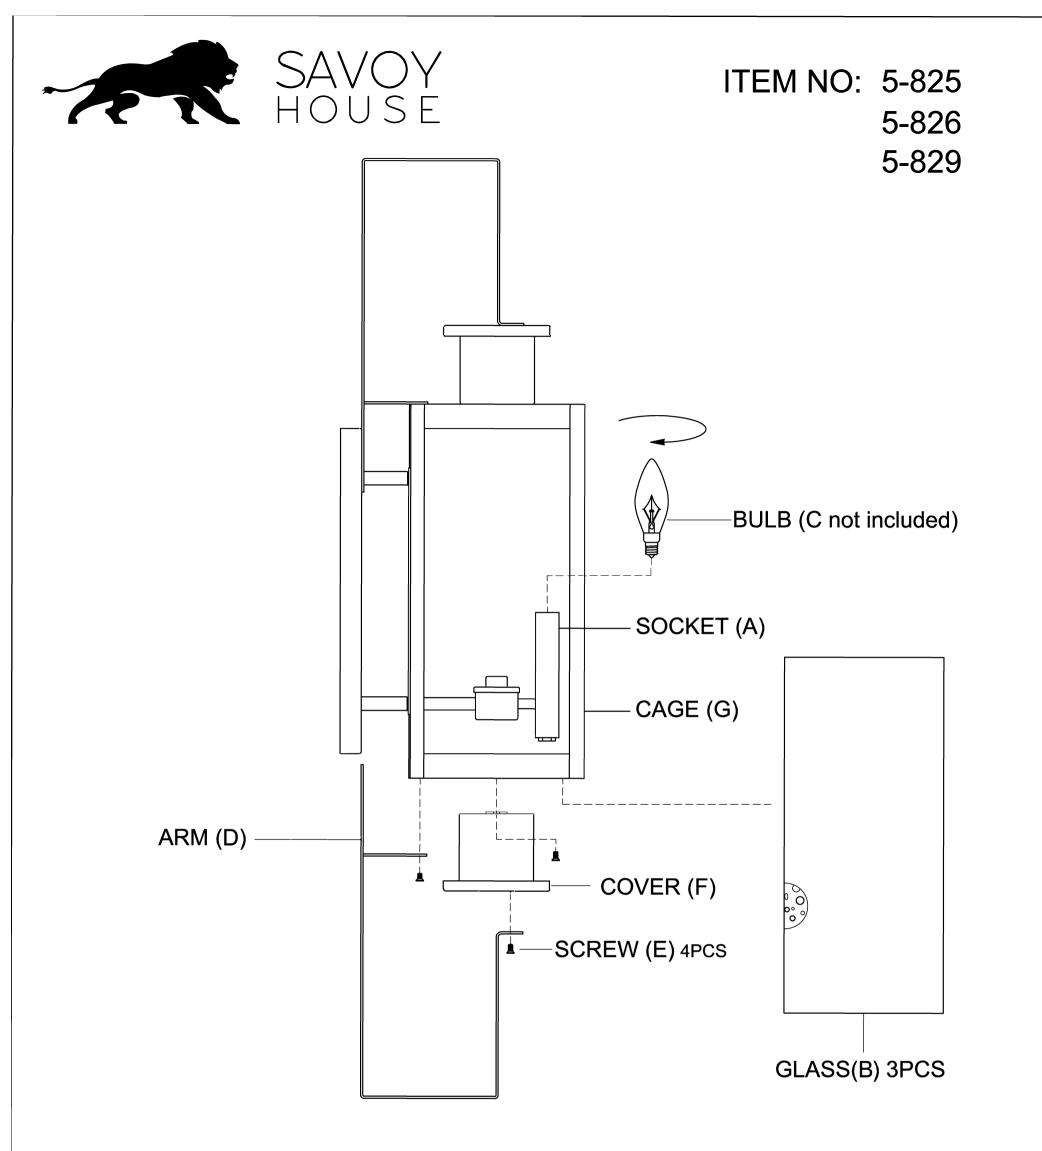

## **ASSEMBLY INSTRUCTIONS:**

- 1. Carefully unpack and identity all parts referring to illustration for parts identification.
- 2. Turn the power to the installation point OFF.
- Refer to the additional installation instructions included with the product for wiring and 3. installation.
- Slide the glass (B) into the provided channels on the cage (G) and secure them with 4. the glass clips.
- Install proper bulbs (not included) into each socket referring to the markings and/or 5. labels on the fixture for maximum wattage.
- Assemble the arm (D) and cover (F) onto the cage (G) using the screws (F). 6.
- 7. Restore power to the installation point and retain this sheet for future reference.