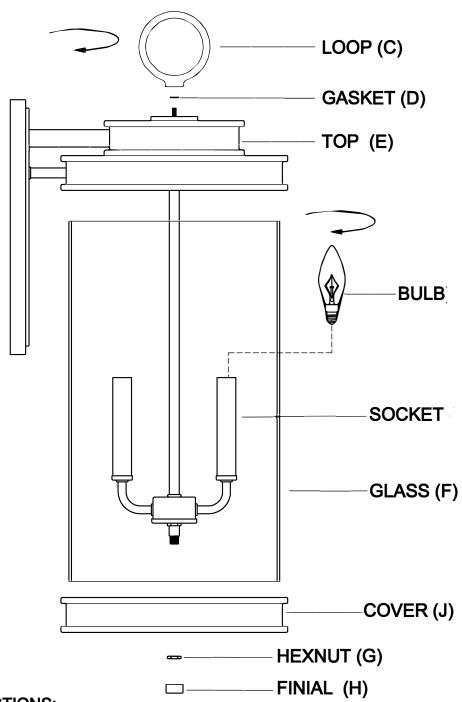

## **ASSEMBLY INSTRUCTIONS:**

- 1. Carefully unpack and identity all parts referring to illustration for parts identification.
- 2. Turn the power to the installation point OFF.
- 3. Refer to the additional installation instructions included with the product for wiring and installation.
- 4. Lock the loop (C) and gasket (D) clockwise onto the Top (E).
- 5. Install proper bulbs (not included) into each socket referring to the markings and/or labels on the fixture for maximum wattage.
- 6. Insert the glass (F) into the top (E).
- 7. Assemble the cover (J) onto the glass (F) using the hexnut (G) and finial (H).
- 8. Restore power to the installation point and retain this sheet for future reference.