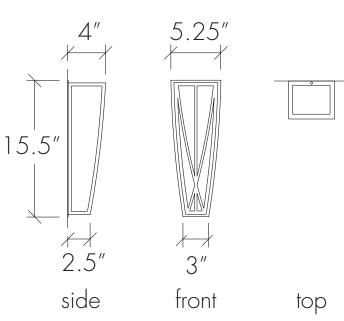

## **Base Specifications:**

15.5"h x 5.25"w x 4"d 04: LED - 8.4W (Dim w/ 0-10V dim system) Opal Acrylic Diffuser ADA

Complies with Americans with Disabilities Act ADA