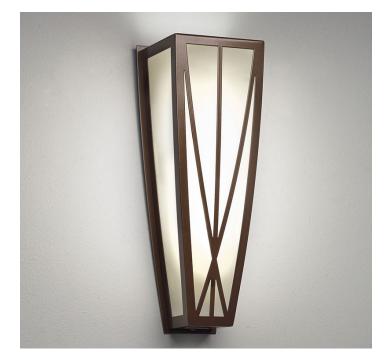

## **Base Specifications:**

15.5"h x 5.25"w x 4"d 04: LED - 8.4W (Dim w/ 0-10V dim system) Opal Acrylic Diffuser ADA

Complies with Americans with Disabilities Act ADA