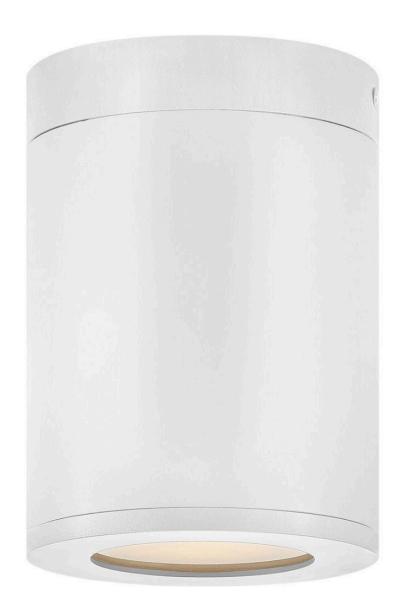

## **SILO**

SMALL FLUSH MOUNT

13592SW-LL

The perfect addition to modern coastal, Silo's compact design blends simple modern and long-lasting practicality. Part of the Coastal Elements collection, it is built to stand up to harsh climates while maintaining its bold finish. Silo is available in a downlight only option which meets dark sky compliancy, an up and downlight for additional wall washing, and a small flush mount. Silo is available in three modern finishes: Black, Architectural Bronze and Satin White,...

FINISH: Satin White GLASS: Etched WIDTH: 5" HEIGHT: 7"

LIGHT SOURCE: LED Lamp

WATTAGE: 1-6w GU10 LED \*Included

**HINKLEY** 33000 Pin Oak Parkway Avon Lake, OH 44012 **PHONE: (440) 653-5500** Toll Free: 1 (800) 446-5539 hinkley.com